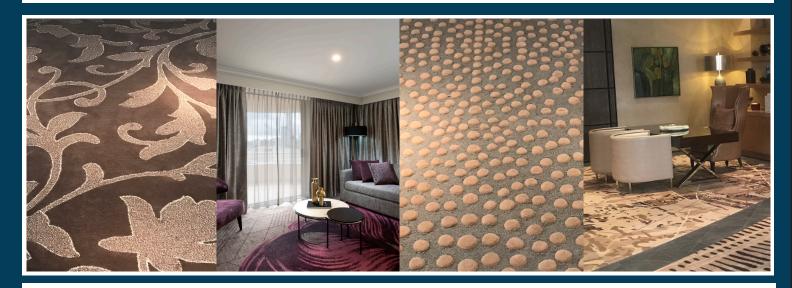

## Hand Tufted Rugs

Like a spectacular **art piece** on the wall, an expertly designed **custom rug** can **focus the eye** and act as the pin that pulls an entire interior design scheme **together**.

A warm, **luxurious wool** rug can also bring a satisfying sense of contrast to a room when set against the cold, unyielding finish of tiles, marble, or timber flooring.

Along with wall-to-wall carpeting, Artistic Flooring specialises in custom designed hand made Tufted rugs made from the highest quality and best performing wool available.

Artistic Flooring | 07 3890 7799 | info@artisticflooring.com.au | www.artisticflooring.com.au